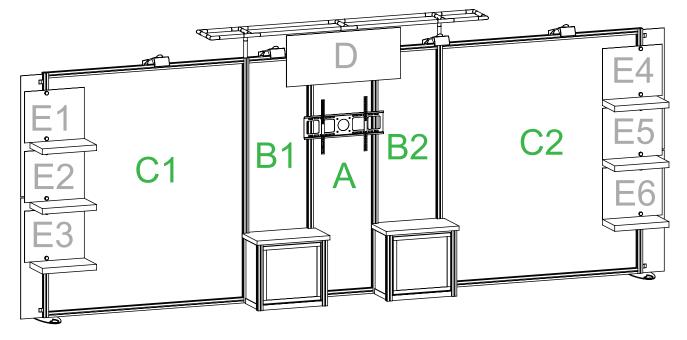

## **GRAPHIC SPECS**

| GRAPHIC A     | QTY. 1                     |
|---------------|----------------------------|
| MATERIAL:     | TENSION FABRIC *           |
| TREATMENT:    | PERIMETER VELCRO           |
| APPROX. SIZE: | 23.375"w x 83.75"h         |
|               |                            |
| GRAPHIC B     | QTY. 2                     |
| MATERIAL:     | TENSION FABRIC *           |
| TREATMENT:    | PERIMETER VELCRO           |
| APPROX. SIZE: | 23.375"w x 83.75"h         |
|               |                            |
| GRAPHIC C     | QTY. 2                     |
| MATERIAL:     | TENSION FABRIC *           |
| TREATMENT:    | PERIMETER VELCRO           |
| APPROX. SIZE: | 71.00"w x 83.75"h          |
|               |                            |
| GRAPHIC D     | QTY. 1                     |
| MATERIAL:     | 1/8" ECO-BOARD             |
| TREATMENT:    | DIRECT PRINT HEADER        |
| APPROX. SIZE: | 42.00"w x 18.00"h          |
|               |                            |
| GRAPHIC E     | QTY. 1-6 (3 Left, 3 Right) |
| MATERIAL:     | 1/8" ECO-BOARD             |
| TREATMENT:    | DIRECT PRINT STAND OFF     |
| APPROX. SIZE: | 22.00"w x 20.00"h          |
|               |                            |